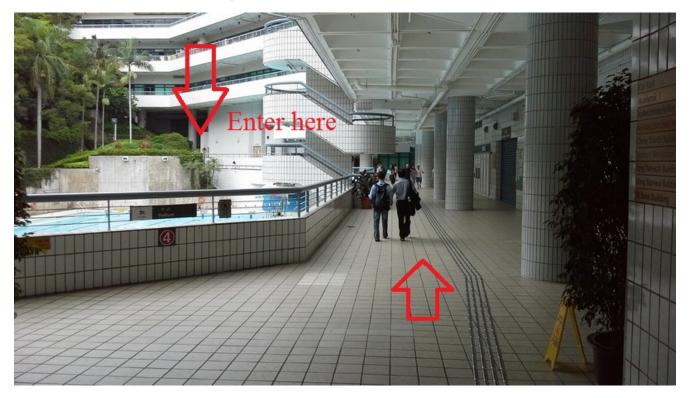

## Walk to the end of this tunnel

You can see the swimming pool in front of you.

You must enter through this small passage

This is the Academic 2 building, the venue is on the 6<sup>th</sup> floor

Please go to the 6<sup>th</sup> floor.