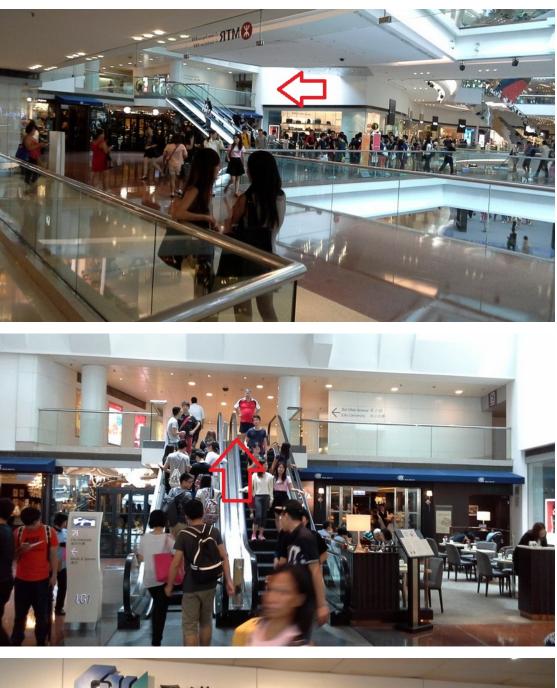

## Keep going up until you reach this floor

Walk through to end of tunnel and you can see main City University building

Going into building you will see Run Run Shaw Library in front of you, follow that red arrow and go up those escalators.