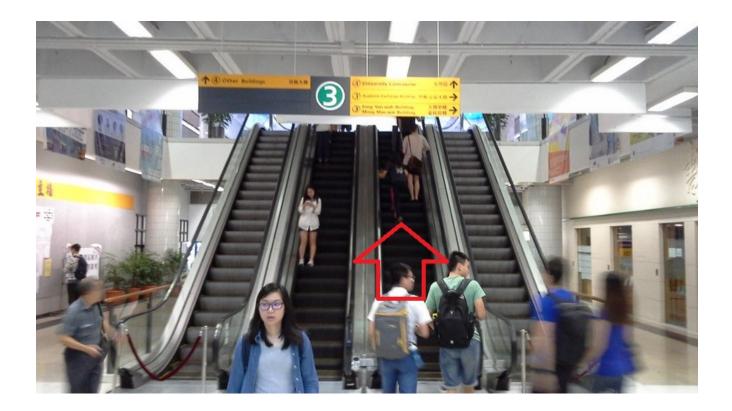

## Keep going up until you reach this floor

Walk through to end of tunnel and you can see main City University building

Going into building you will see Run Run Shaw Library in front of you, follow that red arrow and go up those escalators.