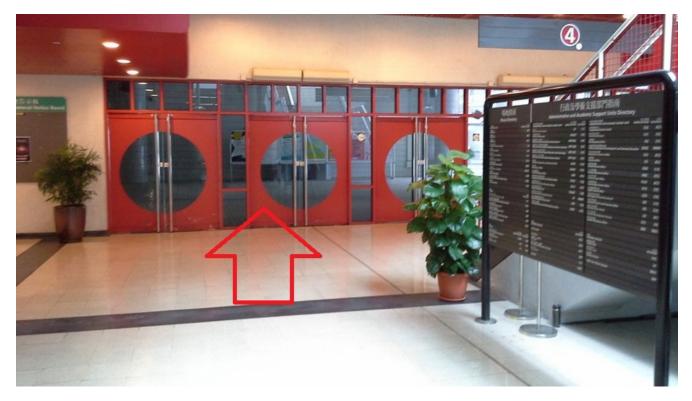

Walk along this corridor to the end of it.

You will see a set of RED doors go through and walk across courtyard to other side.