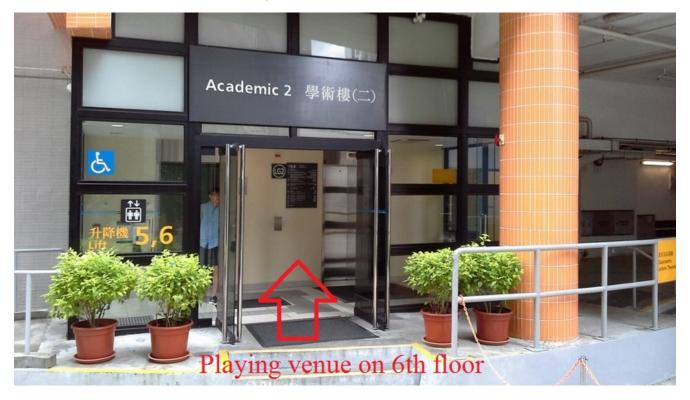

## Walk to the end of this tunnel

You can see the swimming pool in front of you.

You must enter through this small passage

This is the Academic 2 building, the venue is on the 6<sup>th</sup> floor

Please go to the 6<sup>th</sup> floor.