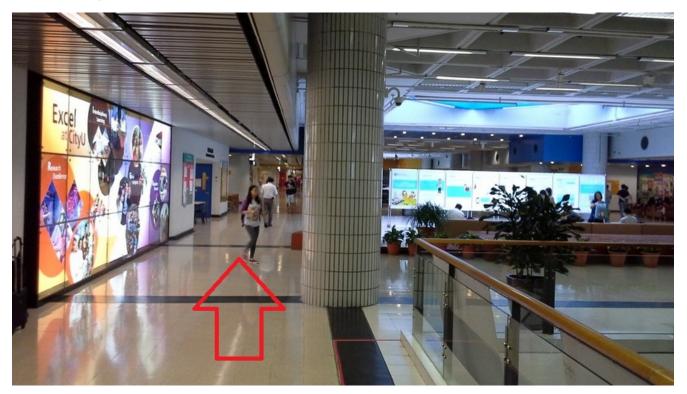

Walk along this corridor to the end of it.

You will see a set of RED doors go through and walk across courtyard to other side.