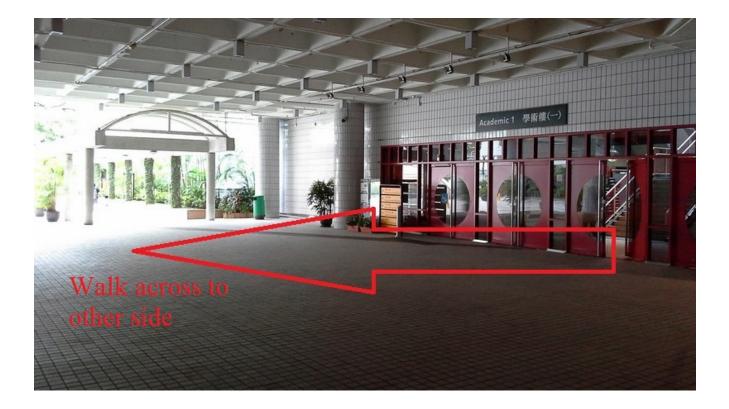

Walk along this corridor to the end of it.

You will see a set of RED doors go through and walk across courtyard to other side.