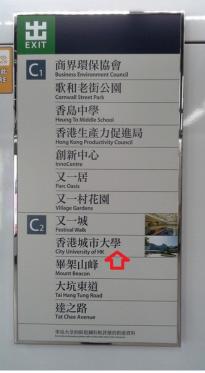

Please use the MTR train to get to Kowloon Tong station.

Exit through C.

Look for C2 exit showing City University of HK

When you see "TASTE" go up that escalator