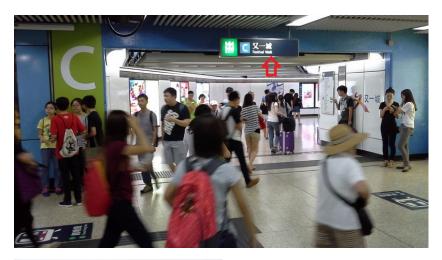

Please use the MTR train to get to Kowloon Tong station.

Exit through C.

Look for C2 exit showing City University of HK

When you see "TASTE" go up that escalator