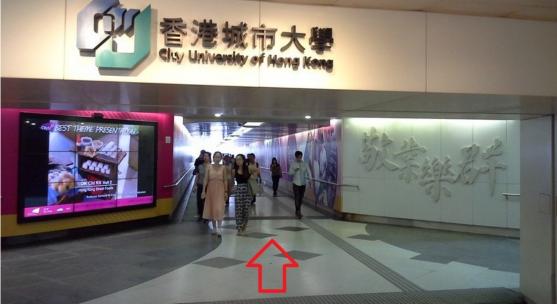

## Keep going up until you reach this floor

Walk through to end of tunnel and you can see main City University building

Going into building you will see Run Run Shaw Library in front of you, follow that red arrow and go up those escalators.