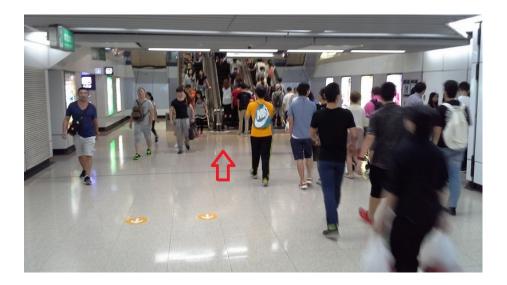

Please use the MTR train to get to Kowloon Tong station.

Exit through C.

Look for C2 exit showing City University of HK

When you see "TASTE" go up that escalator