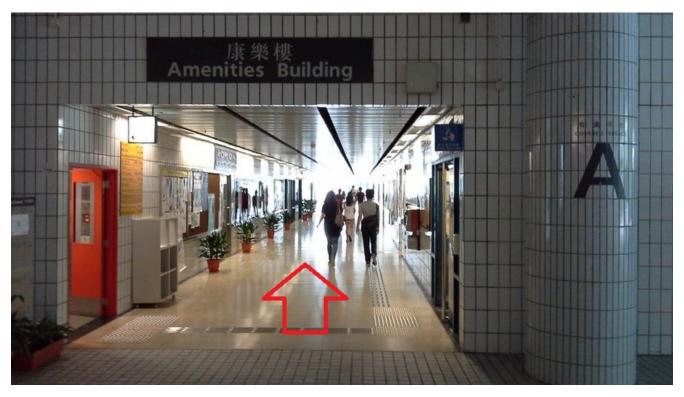

## Keep going up until you reach this floor

Walk through to end of tunnel and you can see main City University building

Going into building you will see Run Run Shaw Library in front of you, follow that red arrow and go up those escalators.