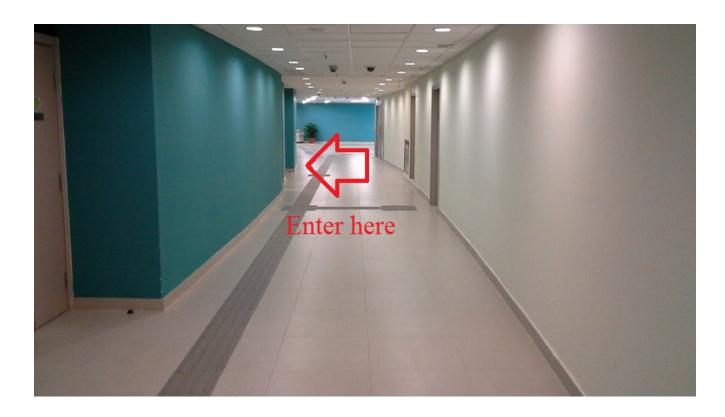

Walk along this corridor to the end of it.

You will see a set of RED doors go through and walk across courtyard to other side.