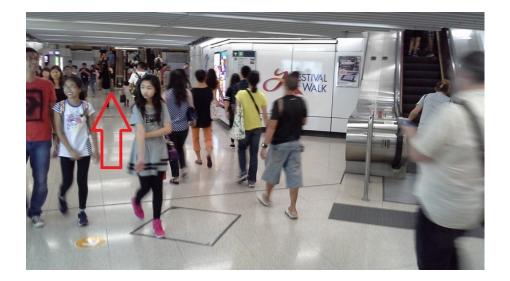

## Keep going up until you reach this floor

Walk through to end of tunnel and you can see main City University building

Going into building you will see Run Run Shaw Library in front of you, follow that red arrow and go up those escalators.