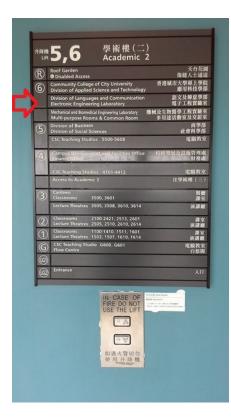

## Walk to the end of this tunnel

You can see the swimming pool in front of you.

You must enter through this small passage

This is the Academic 2 building, the venue is on the 6<sup>th</sup> floor

Please go to the 6<sup>th</sup> floor.