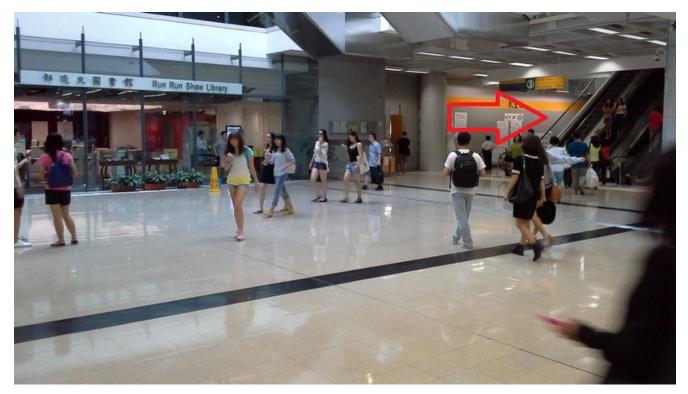

Please use the MTR train to get to Kowloon Tong station.

Exit through C.

Look for C2 exit showing City University of HK

When you see "TASTE" go up that escalator