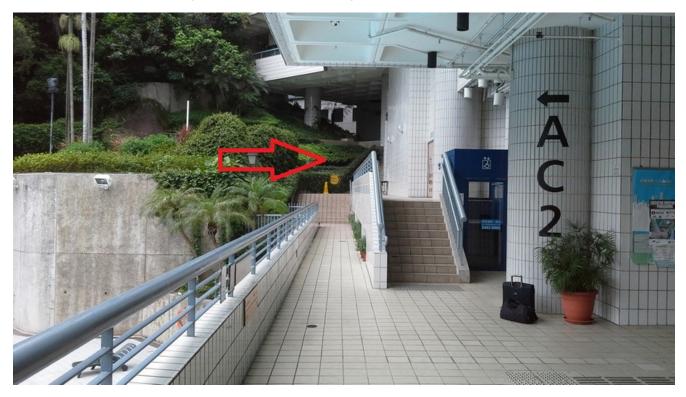

## Walk to the end of this tunnel

You can see the swimming pool in front of you.

You must enter through this small passage

This is the Academic 2 building, the venue is on the 6<sup>th</sup> floor

Please go to the 6<sup>th</sup> floor.