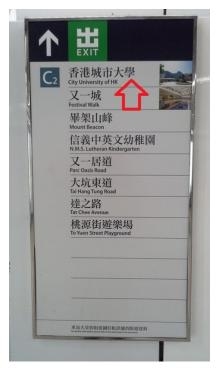

Please use the MTR train to get to Kowloon Tong station.

Exit through C.

Look for C2 exit showing City University of HK

When you see "TASTE" go up that escalator