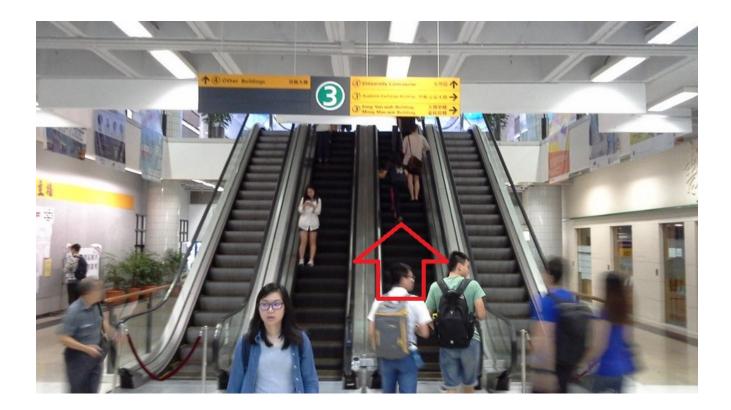

## Keep going up until you reach this floor

此出口即可前往香港城市大學

Walk through to end of tunnel and you can see main City University building

通過行人隧道就可抵達香港城市大學

Going into building you will see Run Run Shaw Library in front of you, follow that red arrow and go up those escalators.