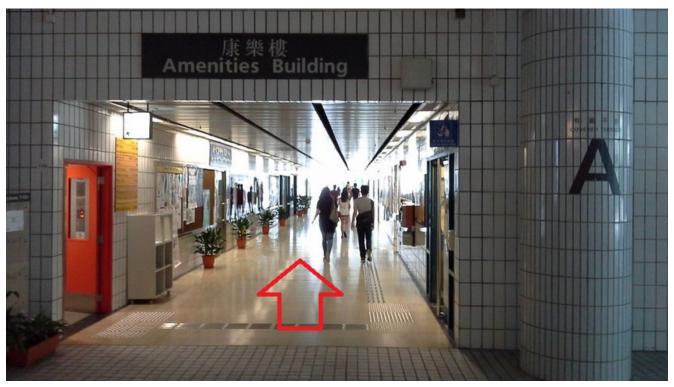

## Walk to the end of this tunnel

前往康樂樓

You can see the swimming pool in front of you.

途中會見到游泳池

You must enter through this small passage

一直往前走

This is the Academic 2 building, the venue is on the 6<sup>th</sup> floor