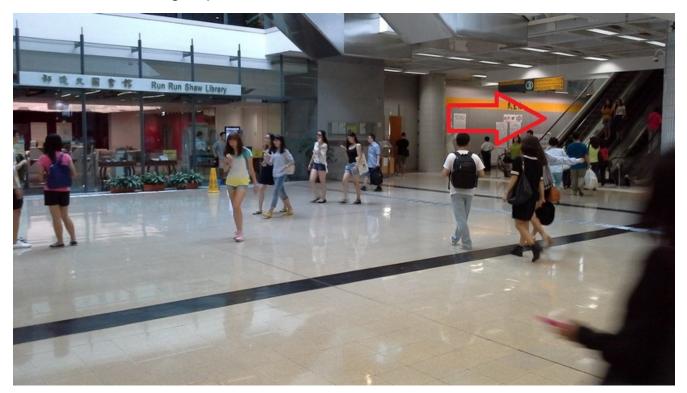

## Keep going up until you reach this floor

此出口即可前往香港城市大學

Walk through to end of tunnel and you can see main City University building

通過行人隧道就可抵達香港城市大學

Going into building you will see Run Run Shaw Library in front of you, follow that red arrow and go up those escalators.