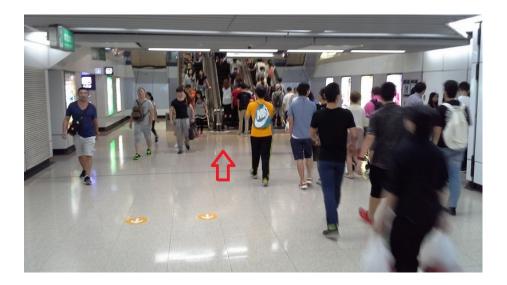

## Keep going up until you reach this floor

此出口即可前往香港城市大學

Walk through to end of tunnel and you can see main City University building

通過行人隧道就可抵達香港城市大學

Going into building you will see Run Run Shaw Library in front of you, follow that red arrow and go up those escalators.