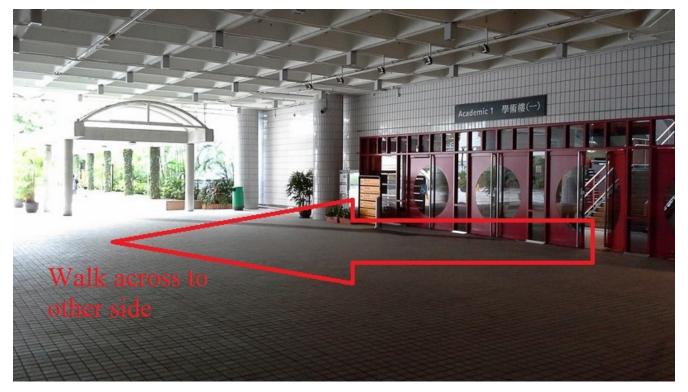

在圖書館門口使用扶手電梯上往上,如紅色箭咀所示

Walk along this corridor to the end of it.

沿著通道往前走

You will see a set of RED doors go through and walk across courtyard to other side.

直到見到紅色的門口,走出庭院,前往另一邊