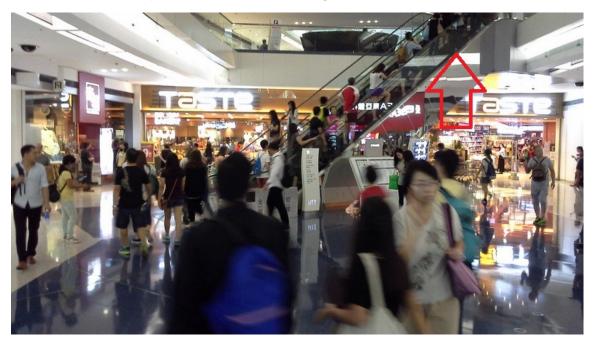

Please use the MTR train to get to Kowloon Tong station.

Exit through C.

港鐵九龍塘站C出口

Look for C2 exit showing City University of HK

C2 出口前往香港城市大學

桃源街遊樂場

車站大堂的街道圖有較詳細的街道資料

When you see "TASTE" go up that escalator

使用 "TASTE" 之前的扶手電梯往上