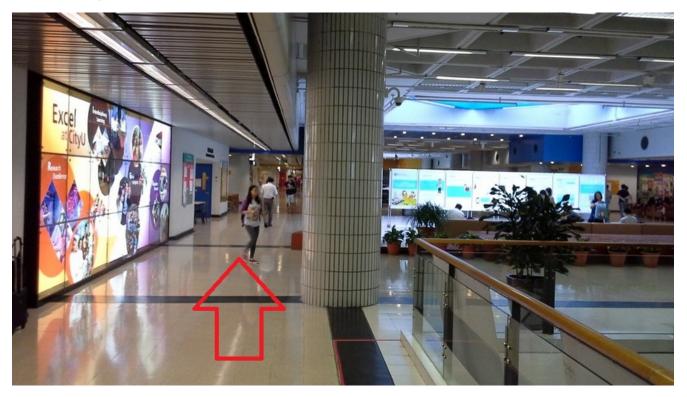

在圖書館門口使用扶手電梯上往上,如紅色箭咀所示

Walk along this corridor to the end of it.

沿著通道往前走

You will see a set of RED doors go through and walk across courtyard to other side.

直到見到紅色的門口,走出庭院,前往另一邊