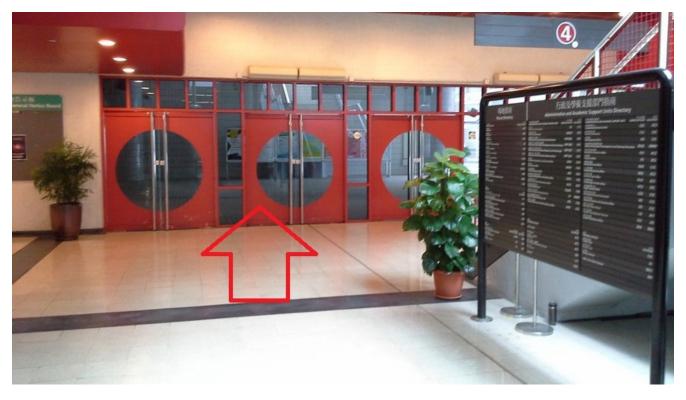

在圖書館門口使用扶手電梯上往上,如紅色箭咀所示

Walk along this corridor to the end of it.

沿著通道往前走

You will see a set of RED doors go through and walk across courtyard to other side.

直到見到紅色的門口,走出庭院,前往另一邊