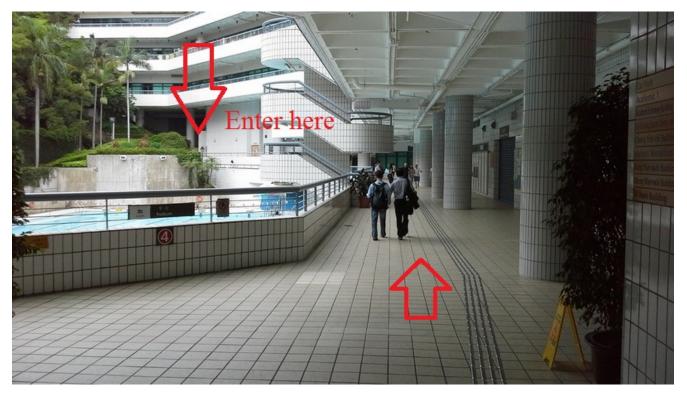

## Walk to the end of this tunnel

前往康樂樓

You can see the swimming pool in front of you.

途中會見到游泳池

You must enter through this small passage

一直往前走

This is the Academic 2 building, the venue is on the 6<sup>th</sup> floor