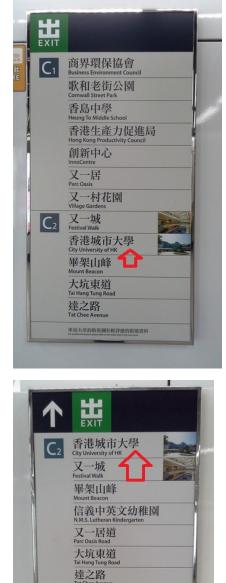

Please use the MTR train to get to Kowloon Tong station.

Exit through C.

港鐵九龍塘站C出口

Look for C2 exit showing City University of HK

C2 出口前往香港城市大學

桃源街遊樂場

車站大堂的街道圖有較詳細的街道資料

When you see "TASTE" go up that escalator