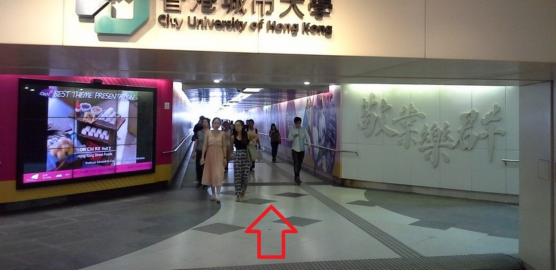

## Keep going up until you reach this floor

此出口即可前往香港城市大學

Walk through to end of tunnel and you can see main City University building

通過行人隧道就可抵達香港城市大學

Going into building you will see Run Run Shaw Library in front of you, follow that red arrow and go up those escalators.