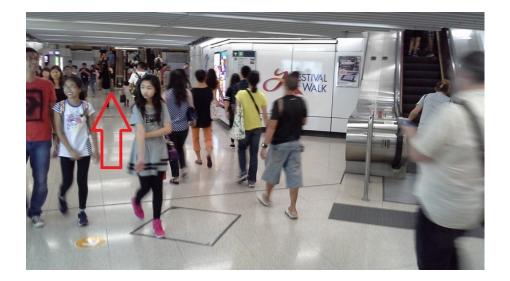

Please use the MTR train to get to Kowloon Tong station.

Exit through C.

港鐵九龍塘站C出口

Look for C2 exit showing City University of HK

C2 出口前往香港城市大學



桃源街遊樂場

車站大堂的街道圖有較詳細的街道資料





When you see "TASTE" go up that escalator



使用 "TASTE" 之前的扶手電梯往上

## Keep going up until you reach this floor





此出口即可前往香港城市大學

Walk through to end of tunnel and you can see main City University building



通過行人隧道就可抵達香港城市大學

Going into building you will see Run Run Shaw Library in front of you, follow that red arrow and go up those escalators.



在圖書館門口使用扶手電梯上往上,如紅色箭咀所示



Walk along this corridor to the end of it.



沿著通道往前走

You will see a set of RED doors go through and walk across courtyard to other side.



直到見到紅色的門口,走出庭院,前往另一邊



## Walk to the end of this tunnel



前往康樂樓

You can see the swimming pool in front of you.



途中會見到游泳池

You must enter through this small passage



一直往前走

This is the Academic 2 building, the venue is on the 6<sup>th</sup> floor



抵達學術樓(二),比賽場地就在六樓