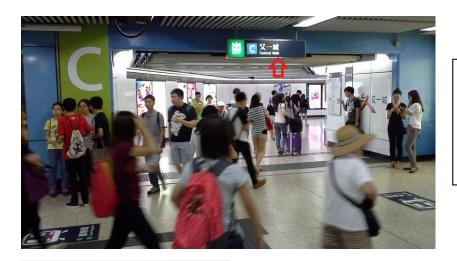

Please use the MTR train to get to Kowloon Tong station.

Exit through C.

港鐵九龍塘站C出口

Look for C2 exit showing City University of HK

C2 出口前往香港城市大學

桃源街遊樂場

車站大堂的街道圖有較詳細的街道資料

When you see "TASTE" go up that escalator