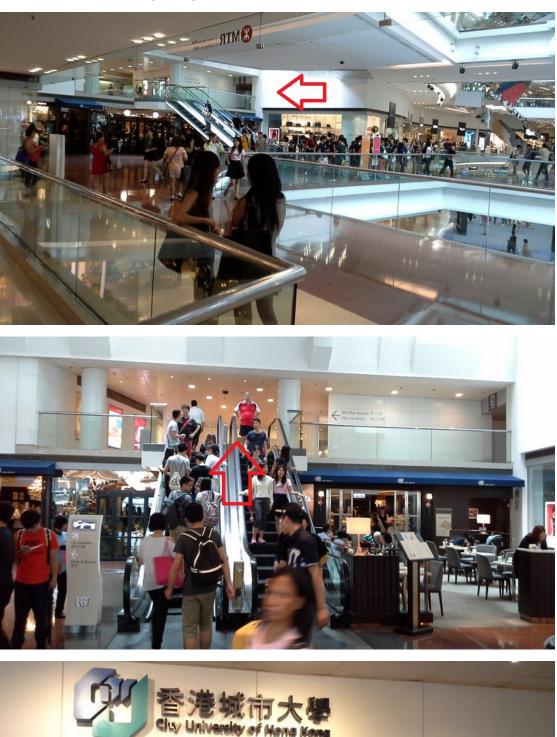

## Keep going up until you reach this floor

此出口即可前往香港城市大學

Walk through to end of tunnel and you can see main City University building

通過行人隧道就可抵達香港城市大學

Going into building you will see Run Run Shaw Library in front of you, follow that red arrow and go up those escalators.

在圖書館門口使用扶手電梯上往上,如紅色箭咀所示

Walk along this corridor to the end of it.

沿著通道往前走

You will see a set of RED doors go through and walk across courtyard to other side.

直到見到紅色的門口,走出庭院,前往另一邊