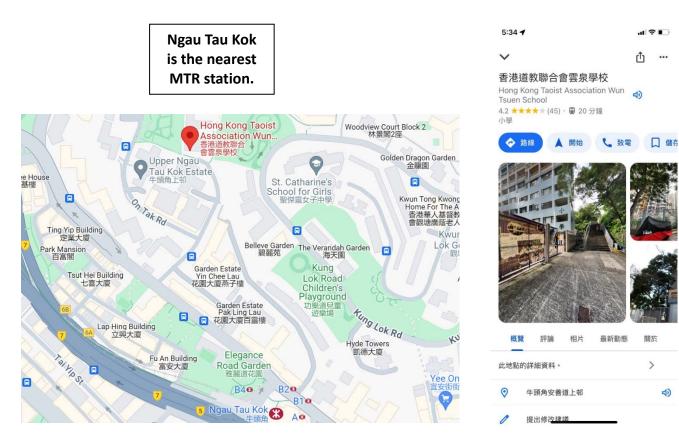

## Hong Kong SAR Chess Championships 2024 45<sup>th</sup> Chess Olympiad Selection Tournament

Organized by Hong Kong China Chess Federation Limited

| Date:                   | Wednesday 14 <sup>th</sup> February to Sunday 18 <sup>th</sup> February 2024                                                                                                                                                                                                           |  |  |  |
|-------------------------|----------------------------------------------------------------------------------------------------------------------------------------------------------------------------------------------------------------------------------------------------------------------------------------|--|--|--|
| Time:                   | Morning session starts 10:00 (10 am) / Afternoon session starts 14:00 (2 pm)                                                                                                                                                                                                           |  |  |  |
| Venue:                  | Hong Kong Taoist Association Wun Tsuen School                                                                                                                                                                                                                                          |  |  |  |
| Location:               | On Shin Road, Upper Ngau Tau Kok, Estate, Kowloon                                                                                                                                                                                                                                      |  |  |  |
| Groups:                 | Open<br>Women                                                                                                                                                                                                                                                                          |  |  |  |
| Requirement:            | Players with "HKG" FIDE ID.<br>Players without FIDE ID must be Hong Kong Resident with HKID for issuance.<br>Note that only Hong Kong Permanent Residents can officially represent Hong Kong in world and<br>continental FIDE events. All others can be entered as additional players. |  |  |  |
| Format:                 | <b>10 rounds Swiss (for players rated 2399 or under)</b><br>(Sections with 10 or less players will be Round Robin or merged with another group at the discretion of the Chief Arbiter).                                                                                                |  |  |  |
| Time Controls:          | 60 minutes plus 30 seconds increment per move<br>All players must use the Clono tablets provided to record their games                                                                                                                                                                 |  |  |  |
| Tie-Breaks:             | <ol> <li>Direct Encounter 2) Buchholz Cut 1 3) Greater Number of Wins</li> <li>Rating performance without 2 results (EM 2011)</li> <li>Note: If the above is insufficient then they shall be declared Joint Champions</li> </ol>                                                       |  |  |  |
| Awards:                 | Trophies for group champions & medals for the Silver & Bronze players                                                                                                                                                                                                                  |  |  |  |
| Certificate:            | Certificate of Participation will be available as a pdf file, please state if you want one when you register for this tournament. Pickup \$120 by post \$150<br>Certificate of Achievement - pickup \$150 by post \$180                                                                |  |  |  |
| Regulations:            | FIDE Laws of Chess shall apply. A copy of the new regulations for Laws of Chess is available as a download from FIDE website <u>https://www.fide.com/</u>                                                                                                                              |  |  |  |
| FIDE ID<br>regulations  | For players without FIDE ID, they have to be Hong Kong permanent residents and the federation will issue a FIDE ID for them at the standard fee (please see website <u>https://hkcfl.com/application-for-fide-id/</u> ).                                                               |  |  |  |
| Chairman of<br>Appeals: | IA KK Chan                                                                                                                                                                                                                                                                             |  |  |  |
| Chief Arbiter:          | IA Robin Lai                                                                                                                                                                                                                                                                           |  |  |  |
| Deputy Arbiters:        | NA Raymond Lam and others to be announced                                                                                                                                                                                                                                              |  |  |  |