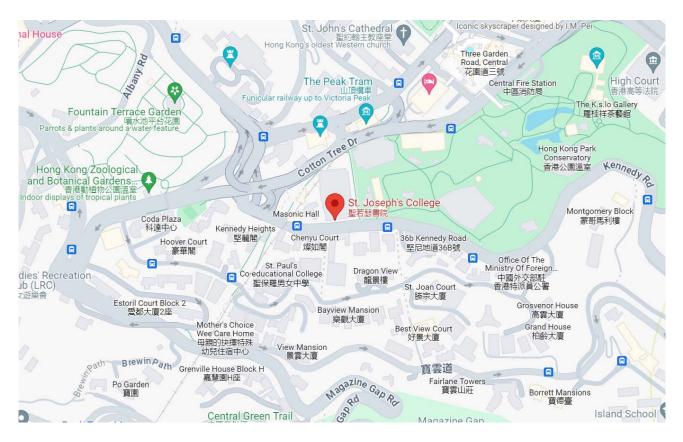

## HKSAR Junior Rapid & Inter-School Chess Championships 2024 Organized by

Hong Kong China Chess Federation Limited

| Date:                | Wednesday 1 <sup>st</sup> May, 2024                                                                                                                                                                                                 |  |
|----------------------|-------------------------------------------------------------------------------------------------------------------------------------------------------------------------------------------------------------------------------------|--|
| Time:                | 9 am - 6 pm (Wednesday)                                                                                                                                                                                                             |  |
| Location:            | St. Joseph's College, 7 Kennedy Road, Central, Hong Kong                                                                                                                                                                            |  |
| Groups:              | Lower Primary / Upper Primary<br>Secondary                                                                                                                                                                                          |  |
| Requirement:         | Participant must belong to a school in Hong Kong.                                                                                                                                                                                   |  |
| FIDE Rating:         | This event is <b>NOT</b> rated. FIDE ID is not required.                                                                                                                                                                            |  |
| Format:              | <b>7 rounds Swiss with team tiebreaks</b><br>(Sections with 8 or less players will be Round Robin or merged with another group at the discretion of the Chief Arbiter).                                                             |  |
| Time Controls:       | 7 rounds - 15 minutes plus 5 seconds increment per move                                                                                                                                                                             |  |
| Tie-Breaks:          | <ol> <li>Direct Encounter 2) Buchholz Cut 1 3) Greater Number of Wins</li> <li>FIDE Tiebreak progressive score         Note: If the above is insufficient then they shall be declared Joint Champions     </li> </ol>               |  |
| Awards:              | Trophies for the Champions in each group.<br>Medals for 2nd to 5th place and Top Girl in each Section.<br>Trophies/medals for top 3 schools which comprise top 4 players highest in the<br>final positions, playing as individuals. |  |
| Certificate:         | <b>Certificate of Achievement</b> is available on request at HKD180 each.<br><b>Certificate of Participation</b> (PDF version) available on request at HKD100 each.                                                                 |  |
| Regulations:         | FIDE Laws of Chess shall apply. A copy of the new regulations for Laws of Chess is available as a download from FIDE website <u>https://www.fide.com/</u>                                                                           |  |
| Chairman of Appeals: | IA KK Chan                                                                                                                                                                                                                          |  |
| Chief Arbiter:       | IA Robin Lai                                                                                                                                                                                                                        |  |
| Deputy Arbiters:     | NA Raymond Lam, NA Sandra Cheung and others to be announced                                                                                                                                                                         |  |