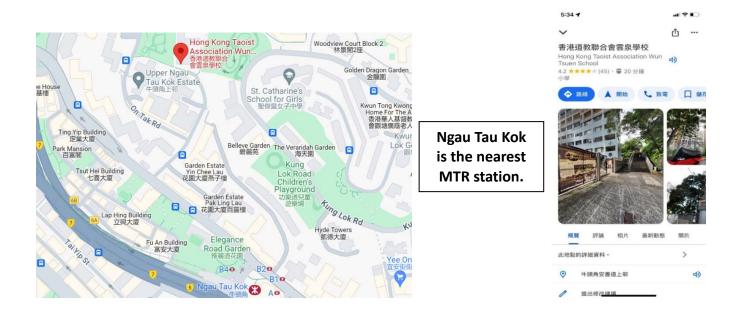

## HKSAR Rapid & Blitz Chess Championship 2024

Organized by

Hong Kong China Chess Federation Limited

| Date:                | Saturday 19 <sup>th</sup> & Sunday 20 <sup>th</sup> October, 2024                                                                                                                                                                                                                                   |  |  |  |
|----------------------|-----------------------------------------------------------------------------------------------------------------------------------------------------------------------------------------------------------------------------------------------------------------------------------------------------|--|--|--|
| Time:                | 9:45 am - 5 pm (Sat), 9:45 am - 7 pm (Sun)                                                                                                                                                                                                                                                          |  |  |  |
| Venue:               | Hong Kong Taoist Association Wun Tsuen School                                                                                                                                                                                                                                                       |  |  |  |
| Location:            | On Shin Road, Upper Ngau Tau Kok, Estate, Kowloon                                                                                                                                                                                                                                                   |  |  |  |
| Categories:          | Rapid Open                                                                                                                                                                                                                                                                                          |  |  |  |
|                      | Blitz Open                                                                                                                                                                                                                                                                                          |  |  |  |
| Requirement:         | Players with "HKG" FIDE ID.<br>Players without FIDE ID must be Hong Kong Permanent Resident with HKID<br>for issuance.<br>Note that only Hong Kong Permanent Residents can officially represent Hong Kong in world<br>and continental FIDE events. All others can be entered as additional players. |  |  |  |
| Format:              | 9 rounds swiss for Rapid Chess<br>11 rounds swiss for Blitz Chess                                                                                                                                                                                                                                   |  |  |  |
| Time Controls:       | Rapid 9 rounds - 15 minutes plus 10 seconds increment per move<br>Blitz 11 rounds - 3 minutes plus 2 seconds increment per move                                                                                                                                                                     |  |  |  |
| Tie-Breaks:          | <ol> <li>Direct Encounter 2) Buchholz Cut 1 3) Greater Number of Black Wins</li> <li>FIDE Tiebreak progressive score 5) Drawing of lots</li> </ol>                                                                                                                                                  |  |  |  |
| Awards:              | Trophies for category champions & medals for the Silver & Bronze players and Top Girl in each category.                                                                                                                                                                                             |  |  |  |
| Certificate:         | <b>Certificate of Participation</b> will be available as a pdf file, please state if you want one when you register for this tournament. Pickup \$120 by post \$150 <b>Certificate of Achievement</b> - pickup \$150 by post \$180                                                                  |  |  |  |
| Regulations:         | FIDE Laws of Chess shall apply. A copy of the new regulations for Laws of Chess is available as a download from FIDE website <u>https://www.fide.com/</u>                                                                                                                                           |  |  |  |
| FIDE ID regulations  | For players without FIDE ID, they have to be Hong Kong permanent residents and the federation will issue a FIDE ID for them at the standard fee (please see website <u>https://hkcfl.com/application-for-fide-id/</u> ).                                                                            |  |  |  |
| Chairman of Appeals: | IA KK Chan                                                                                                                                                                                                                                                                                          |  |  |  |
| Chief Arbiter:       | IA Robin Lai                                                                                                                                                                                                                                                                                        |  |  |  |
| Deputy Arbiters:     | NA Raymond Lam, NA Sandra Cheung and others to be announced                                                                                                                                                                                                                                         |  |  |  |