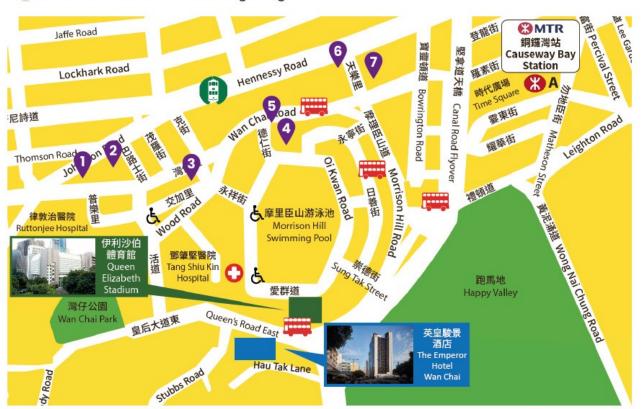

## **Tournament Venue**

## Queen Elizabeth Stadium

🔾 18 Oi Kwan Rd, Wan Chai, Hong Kong